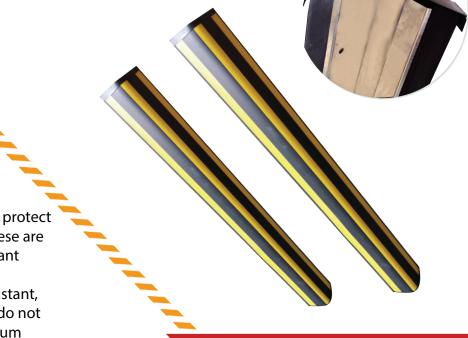

## RUBBER CONER GUARD WITH ALUMINIUM RETAINER

MODEL: TS840/TS841

## **DESCRIPTION:**

Rubber Corner guards are designed to protect the edges of columns in structures. These are manufactured from high impact resistant rubber.

Rubber Corner gurads are weather resistant, abrasion resistant, crack resistant and do not stain the vehicle. It comes with aluminium retainer for extra wall protection.

| MODEL              | TS840          | TS841           |
|--------------------|----------------|-----------------|
| COLOR              | YELLOW & BLACK | YELLOW & BLACK  |
| SIZE               | 100x7.6cm      | 120x7.6cm       |
| ALUMINIUM RETAINER | 100cm          | 120cm           |
| PACKING            | 20 PCS/1 BNDL  | 20 PCS / 1 BNDL |
| ORIGIN             | CHINA          | CHINA           |